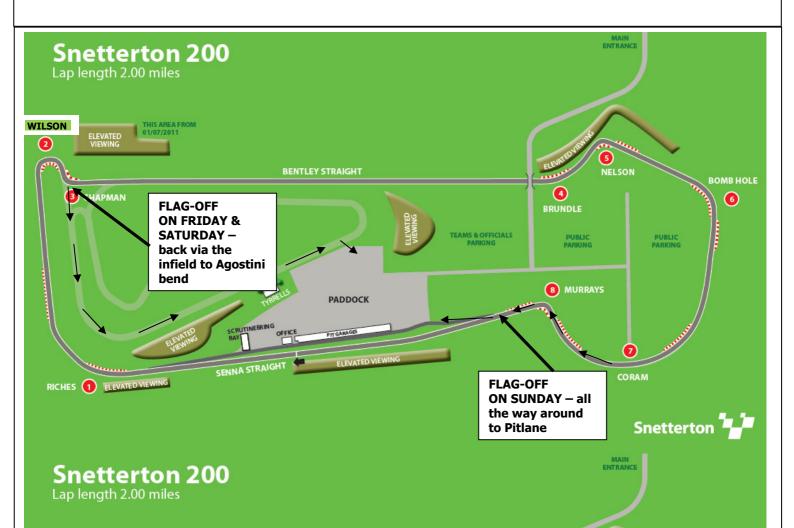

## **FLAG OFF**

## **Snetterton 200 Circuit**

- For Friday Practice and Saturday Racing: The Flag Off point for will be after Turn 2, Wilson and back via the 100 circuit to the Flag-Off at Agostini Bend, back into the paddock.
- This is the same route you would use when we run on the 300 circuit.
- Please take care on this section as the circuit will not be marshalled around the section between Wilson and Agostini, although will be monitored by Control on cctv.
- Keep your speed low on this section, wheelies & burnouts will attract a penalty.
- On Sunday ONLY: The Flag Off point will be all the way around the circuit back into the pitlane, as the 100 circuit is in use that day.
- No Practice starts are permitted at this meeting.